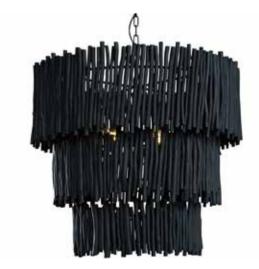

Wood Candlestick
White, Loo7-WT

D53cm X H76cm

Wood Candlestick Tiered Chandelier White, Lo35-WT

D79cm X H71cm

Wood Candlestick Tiered Chandelier

Black, L035-BK

D79cm X H71cm

Grand Woodsticks Chandelier pictured with the Caribbean Extension Dining Table and Dauphin Dining Chairs

#### **HOUSE OF FORBES**

7-9 Earl Street
Parnell Auckland
P 0800 115 868
info@houseofforbes.co.nz

Grand Woodsticks Chandelier pictured with the Caribbean Extension Dining Table and Dauphin Dining Chairs