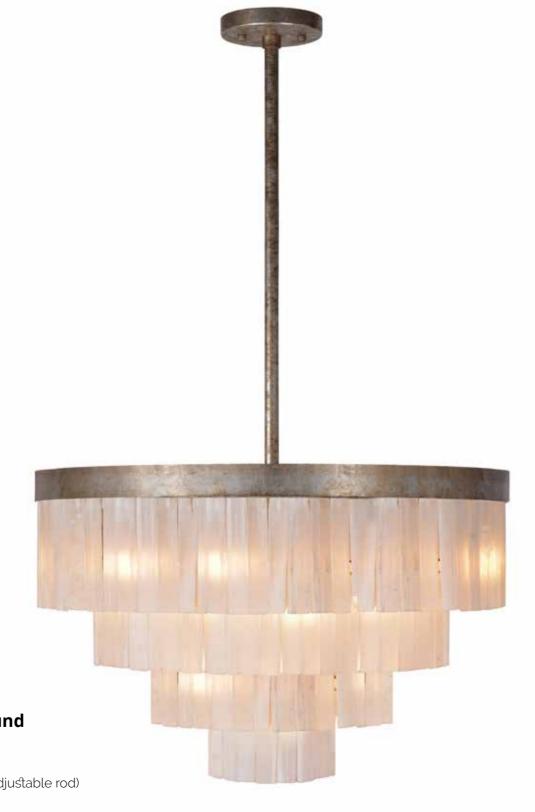

Wood Candlestick Chandelier pictured with Castaway 2 Door Cabinet

22

**Selene Medium Round** Chandelier L049-S

D46cm x H64-149cm (adjustable rod)

**Selene Small Round** Chandelier

L044-S

D36cm x H55-140cm (adjustable rod)

Selene is made from Moroccan selenite crystal which gives it a beautiful natural glow. Selenite is said to have ancient healing & calming qualities.

The "aged" affect on the metal adds an old-world touch and is rust proofed for long life and durability.

#### Selene **Wall Sconce** L046-S

W36cm x D17cm x H29cm

**Selene Large Round** Chandelier L045-S

D70cm x H76-162cm (adjustable rod)

Satine is a delicate heart shaped chandelier made up of dozens of clear glass bipyramids hanging from a brass plated frame.