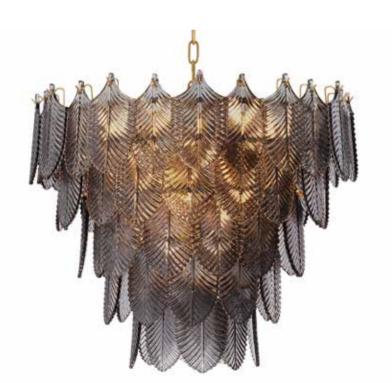

s a touch of boho and natural glamour.

The metal finish on all Wisteria lighting is rust proofed for long life and use in coastal and resort applications.



The Elegance is summed up by its name. Long elegant drops of wood beads this pendant looks amazing grouped in an entrance or as dramatic bedside drops.

Elegance Chandelier Black, Lo11-B-BK

D41cm X H145cm

D41cm X H145cm

,

### **Tahiti Chandelier**

L053-B

D68.5cm X H48cm

Chain is 1 metre long

Tahiti is an asymmetrical design, crafted from wood beads and rust proofed metals.







# Evita Beaded Chandelier White, Lo61-WT

Black, Lo61-BK

#### D61cm x H60cm

Evita is a goddess of crafted coco beads with a centre of 4 light candelabra style fitting.



### **Fonteyn Oval Chandelier** Smoke Quartz, L039-G

W90cm X D30cm X H32cm





### **Fonteyn Sconce** Smoke Quartz, Lo40-G

W18cm X D17cm X H26cm

The rich smoky quartz of elegant leaves of our Fonteyn chandeliers are stunning even when unlit.

### **Fonteyn Chandelier** Smoke Quartz, Lo38-G

D61cm X H53cm

### **Piatos Chandelier**

L010-CC-BK

D61cm X H49cm

Piatos is inspired by English deco pendants but handcrafted from coconut husk to give a beautiful organic and natural feel.





#### **Piatos Chandelier** L010-CC

D61cm X H49cm



Mateo Chandelier pictured with the Cunard Desk

Mateo Chandelier Lo27-W

D88cm X H88cm

### **Barricas Chandelier**

L033-W

D107cm X H128cm

Barricas and Mateo are replicas of tradition French provincial pendants made from upcycled wine barrels and accented with hand forged metal. Rustic finish but elegant shapes these pendants