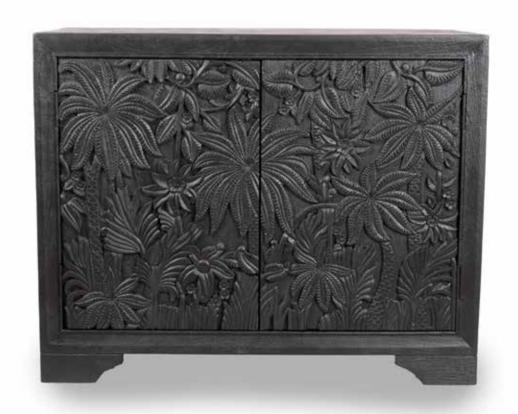

Wood Candlestick Chandelier pictured with Castaway 2 Door Cabinet

22

**Selene Medium Round** Chandelier L049-S

D46cm x H64-149cm (adjustable rod)

**Selene Small Round** Chandelier

L044-S

D36cm x H55-140cm (adjustable rod)