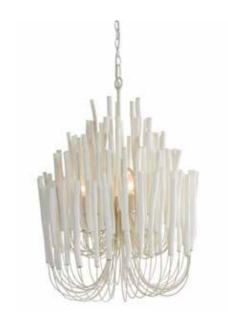

Wood Candlestick
White, Loo7-WT

D53cm X H76cm

Wood Candlestick Tiered Chandelier White, Lo35-WT

D79cm X H71cm

Wood Candlestick Tiered Chandelier

Black, L035-BK

D79cm X H71cm

Grand Woodsticks Chandelier pictured with the Caribbean Extension Dining Table and Dauphin Dining Chairs