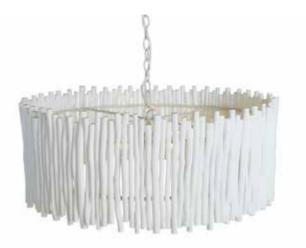

Wood Candlestick
White, Loo7-WT

D53cm X H76cm

Wood Candlestick Tiered Chandelier White, Lo35-WT

D79cm X H71cm

Wood Candlestick Tiered Chandelier

Black, L035-BK

D79cm X H71cm

Grand Woodsticks Chandelier pictured with the Caribbean Extension Dining Table and Dauphin Dining Chairs