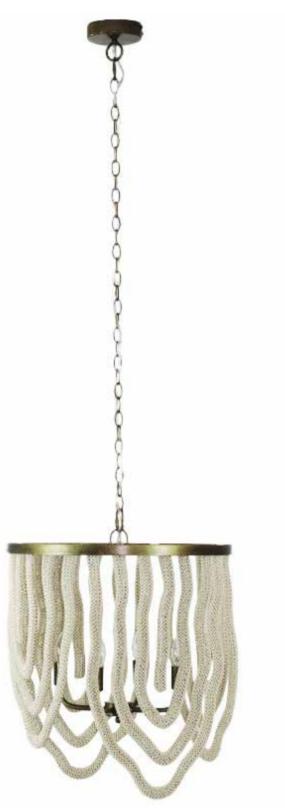

The metal finish on all Wisteria lighting is rust proofed for long life and use in coastal and resort applications.

The Elegance is summed up by its name. Long elegant drops of wood beads this pendant looks amazing grouped in an entrance or as dramatic bedside drops.

Elegance Chandelier Black, Lo11-B-BK

D41cm X H145cm

D41cm X H145cm

,