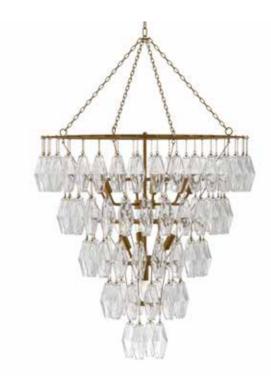

### Josephine Chandelier White, Lo56-GL-W

Large

Dgocm X H130cm

Josephine is love letter to Italian mid-century design, delicate and classical in form but commanding in scale. Available in 3 sizes and four colours.

### Josephine Chandelier White, Lo57-GL-W

Medium

D75cm X H66cm

Jospehine Chandelier pictured with the Establishment Dining Table

Large

D90cm X H130cm

Josephine Chandelier Olive, Lo57-GL-O

Medium

D75cm X H66cm

Image courtesy of Cru Bar & Cellar