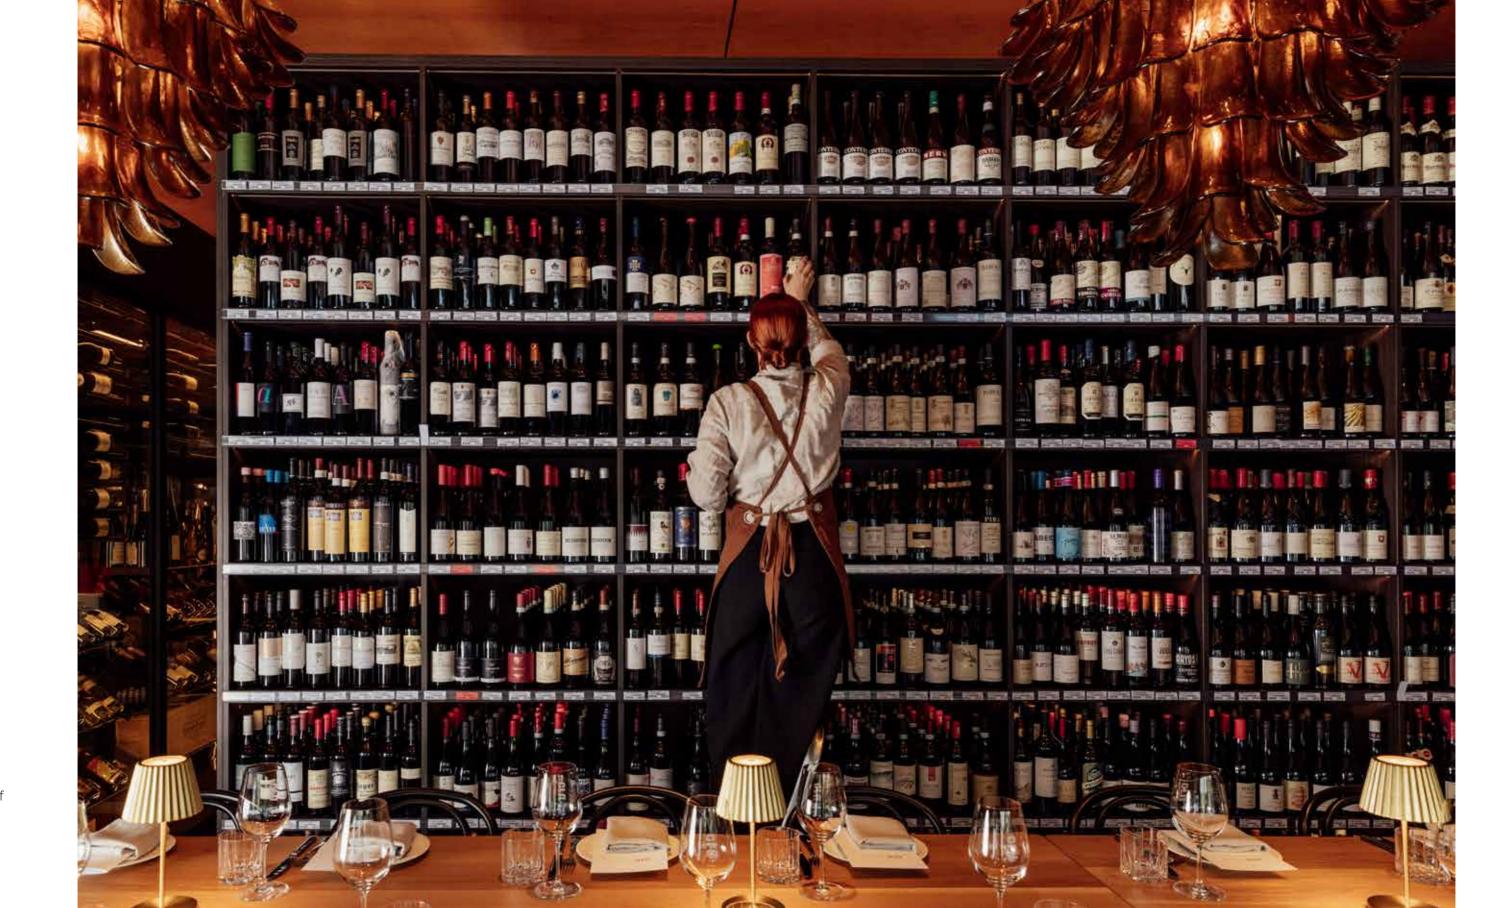

x D17cm x H29cm



**Selene Large Round** Chandelier L045-S

D70cm x H76-162cm (adjustable rod)



Satine is a delicate heart shaped chandelier made up of dozens of clear glass bipyramids hanging from a brass plated frame.





Satine Chandelier pictured with the Britannica Round Dining Table

Satine Chandelier Lo<sub>54</sub>-GL

D68cm X H103cm







### Josephine Chandelier White, Lo56-GL-W

Large

Dgocm X H130cm

Josephine is love letter to Italian mid-century design, delicate and classical in form but commanding in scale. Available in 3 sizes and four colours.

### Josephine Chandelier White, Lo57-GL-W

Medium

D75cm X H66cm





Jospehine Chandelier pictured with the Establishment Dining Table





Large

D90cm X H130cm

Josephine Chandelier Olive, Lo57-GL-O

Medium

D75cm X H66cm



Image courtesy of Cru Bar & Cellar



# **Josephine Chandelier** Amber, Lo56-GL-A

Large

D90cm X H130cm

# **Josephine Chandelier** Amber, Lo57-GL-A

Medium

D75cm X H66cm



# Josephine Chandelier Rose, L056-GL-R

Large

D90cm X H130cm

# Josephine Chandelier Rose, L057-GL-R

Medium

D75cm X H66cm

34 35

# WISTERIA HEAD OFFICE & SHOWROOM

84 Old Toombul Road Northgate QLD 4103 P (07) 3255 2233 admin@wisteriadesign.com.au

#### **QUEENSLAND**

### **DL Agencies**

David Lenehan P 0460 023 190 david@dlagencies.com

#### **MELBOURNE**

### **Design TROVE**

1390 High Street
Malvern East VIC 3144
Cathy Gifford
P 0414 316 632
sales@designtrove.com.au
showroom@designtrove.com.au

### **ADELAIDE**

#### **Berkeley Nest Agencies**

54 Magill Road Norwood SA 5067 P (08) 8373 7707 admin@berkele