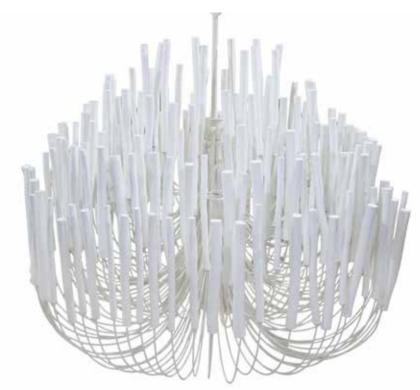

Wood Candlestick
White, Loo7-WT

D53cm X H76cm

Wood Candlestick Tiered Chandelier White, Lo35-WT

D79cm X H71cm

Wood Candlestick Tiered Chandelier

Black, L035-BK

D79cm X H71cm

Grand Woodsticks Chandelier pictured with the Caribbean Extension Dining Table and Dauphin Dining Chairs

W100cm X D45cm X H31cm

Wood Candlestick Large White, Lo6o-WT

D92cm X H87cm

Wood Candlestick Large Black, Lo60-BK

D92cm X H87cm