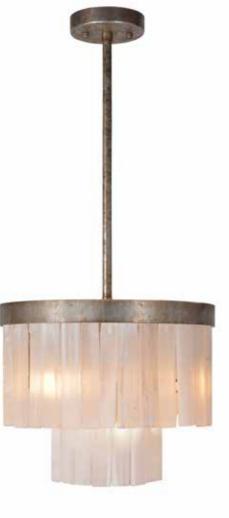

### **Fonteyn Oval Chandelier** Smoke Quartz, L039-G

W90cm X D30cm X H32cm

### **Fonteyn Chandelier** Smoke Quartz, Lo38-G

D61cm X H53cm