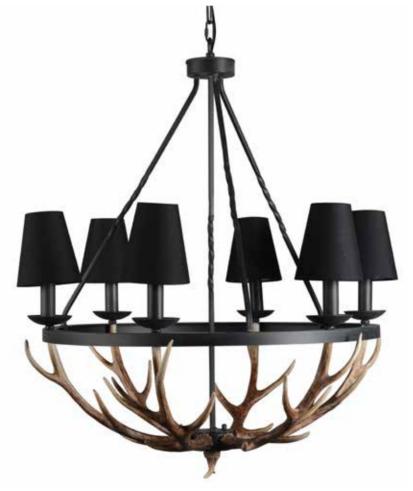

#### **The Don Chandelier** L058-B

D76cm X H92cm

The Don is made from forged black metal and faux antlers. Inspired by the comfort and warmth of those beautiful North American homes of Ralph Lauren.

Large, L048-GL-AS-L D70cm X H54cm