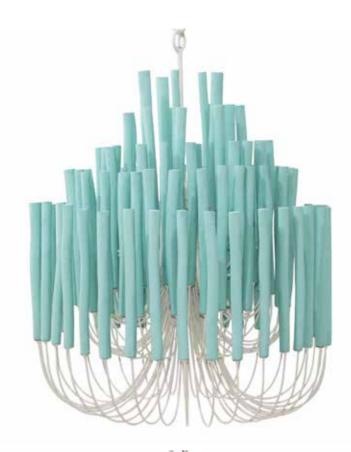

### Pearl Oval Shell Chandelier

Large, L012-SH D81cm X H83cm

Small, Lo22-SH D60cm X H70cm

The Pearl oval chandelier is handmade from ethically sourced Capiz shell and is available in 2 sizes.

An interpretation of the classical crystal draped pendants of the 1930's, the Capiz adds a touch of boho and natural glamour.