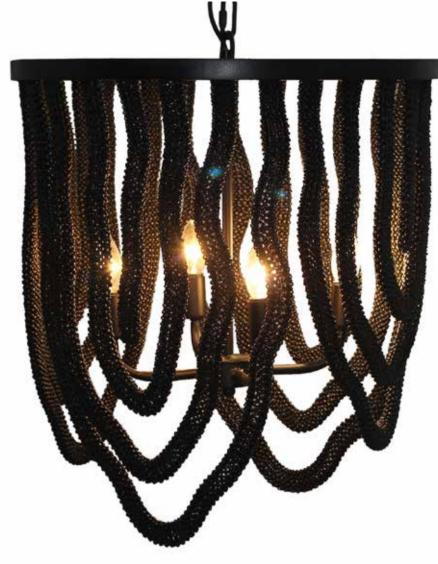

The metal finish on all Wisteria lighting is rust proofed for long life and use in coastal and resort applications.

The Elegance is summed up by its name. Long elegant drops of wood beads this pendant looks amazing grouped in an entrance or as dramatic bedside drops.

Elegance Chandelier Black, Lo11-B-BK

D41cm X H145cm

D41cm X H145cm

,