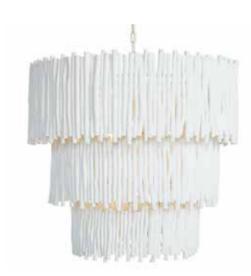

Wood Candlestick
White, Loo7-WT

D53cm X H76cm

Wood Candlestick Tiered Chandelier White, Lo35-WT

D79cm X H71cm

Wood Candlestick Tiered Chandelier

Black, L035-BK

D79cm X H71cm

Grand Woodsticks Chandelier pictured with the Caribbean Extension Dining Table and Dauphin Dining Chairs