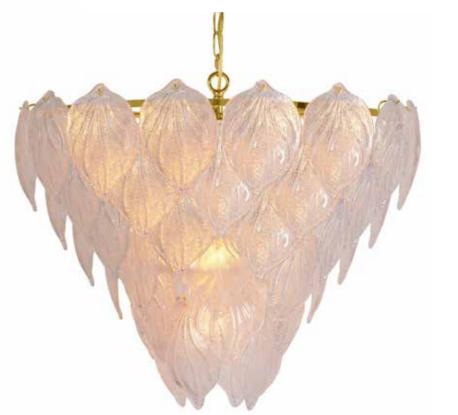

### Pearl Oval Shell Chandelier

Large, L012-SH D81cm X H83cm

Small, Lo22-SH D60cm X H70cm

The Pearl oval chandelier is handmade from ethically sourced Capiz shell and is available in 2 sizes.

An interpretation of the classical crystal draped pendants of the 1930's, the Capiz adds a touch of boho and natural glamour.