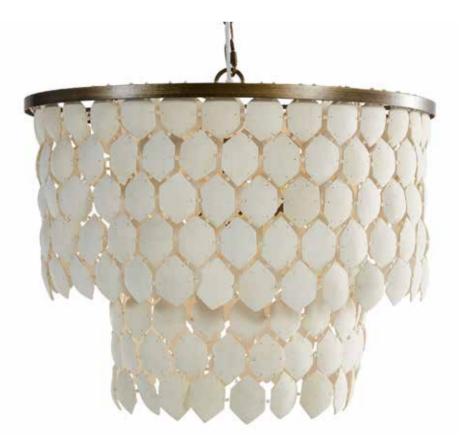

### Pearl Oval Shell Chandelier

Large, L012-SH D81cm X H83cm

Small, Lo22-SH D60cm X H70cm

The Pearl oval chandelier is handmade from ethically sourced Capiz shell and is available in 2 sizes.

An interpretation of the classical crystal draped pendants of the 1930's, the Capiz adds a touch of boho and natural glamour.