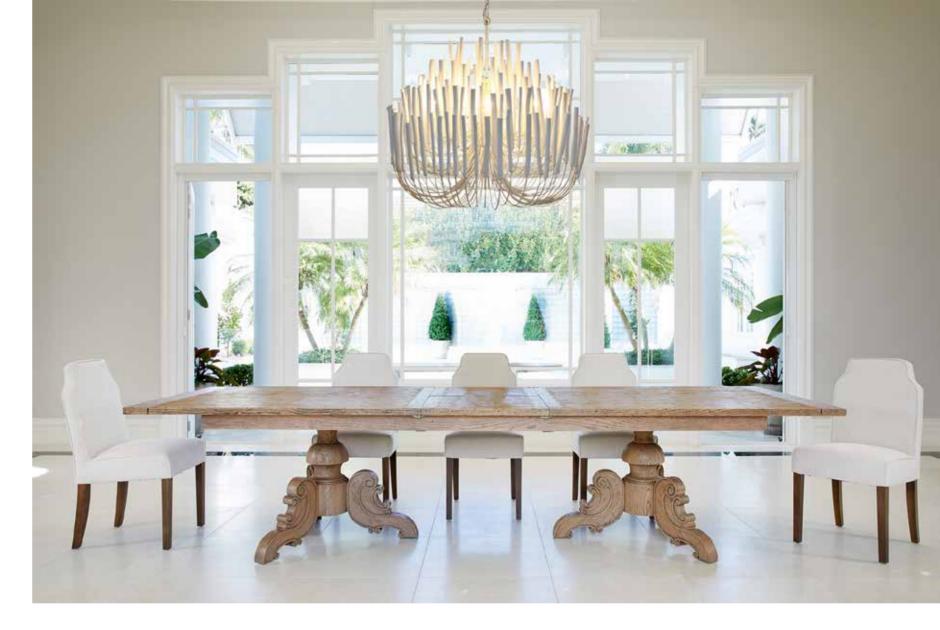

Wood Candlestick
White, Loo7-WT

D53cm X H76cm

Wood Candlestick Tiered Chandelier White, Lo35-WT

D79cm X H71cm

Wood Candlestick Tiered Chandelier

Black, L035-BK

D79cm X H71cm

Grand Woodsticks Chandelier pictured with the Caribbean Extension Dining Table and Dauphin Dining Chairs

#### **HOUSE OF FORBES**

7-9 Earl Street
Parnell Auckland
P 0800 115 868
info@houseofforbes.co.nz

Grand Woodsticks Chandelier pictured with the Caribbean Extension Dining Table and Dauphin Dining Chairs