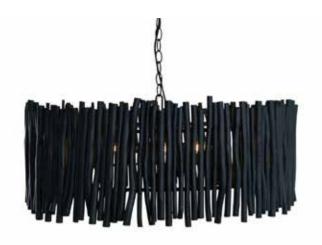

**Wood Candlestick** Black, Loo7-BK

D53cm X H76cm

Our Wood Stick collection is constructed by hand from collected driftwood from the beaches of Cebu, in the Philippines.

All timbers are collected under license by the local authorities with the proceeds from these fees contributing to ocean preservation.