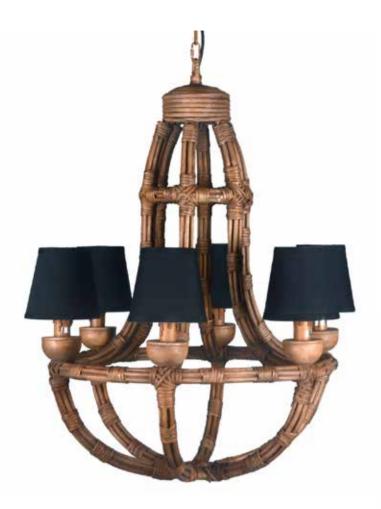

### **Monterey Chandelier**

L050-R

D60cm X H83cm

Handmade from natural rattan, our Monterey takes us back to times of the British East India company.