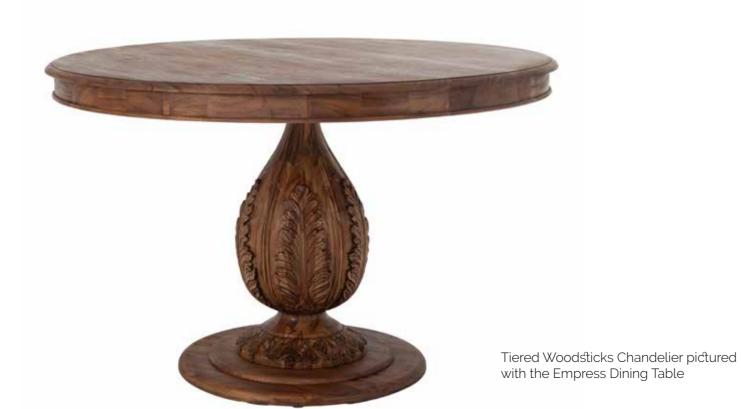

Wood Candlestick
White, Loo7-WT

D53cm X H76cm

Wood Candlestick Tiered Chandelier White, Lo35-WT

D79cm X H71cm

Wood Candlestick Tiered Chandelier

Black, L035-BK

D79cm X H71cm

Grand Woodsticks Chandelier pictured with the Caribbean Extension Dining Table and Dauphin Dining Chairs