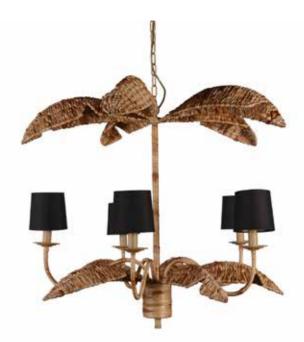

### **Monterey Chandelier**

L050-R

D60cm X H83cm

Handmade from natural rattan, our Monterey takes us back to times of the British East India company.