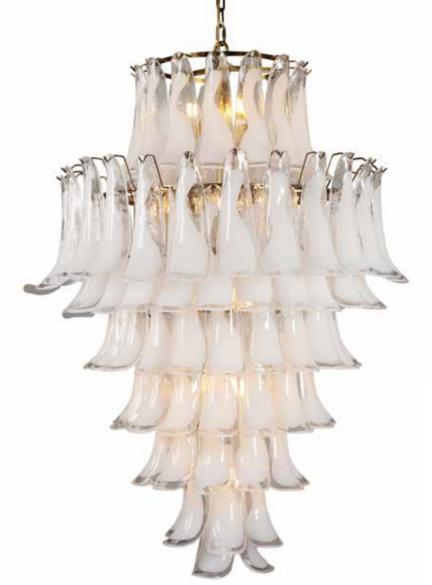

### Josephine Chandelier White, Lo56-GL-W

Large

Dgocm X H130cm

Josephine is love letter to Italian mid-century design, delicate and classical in form but commanding in scale. Available in 3 sizes and four colours.

### Josephine Chandelier White, Lo57-GL-W

Medium

D75cm X H66cm

Jospehine Chandelier pictured with the Establishment Dining Table

Large

D90cm X H130cm

Josephine Chandelier Olive, Lo57-GL-O

Medium