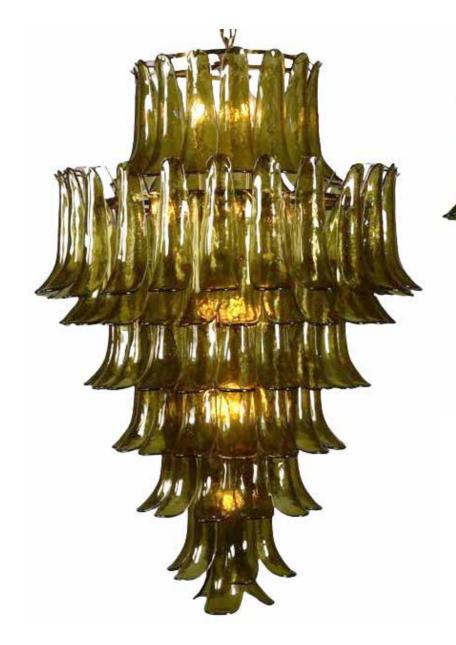

### Josephine Chandelier White, Lo57-GL-W

Medium

D75cm X H66cm

Jospehine Chandelier pictured with the Establishment Dining Table

Large

D90cm X H130cm

Josephine Chandelier Olive, Lo57-GL-O

Medium