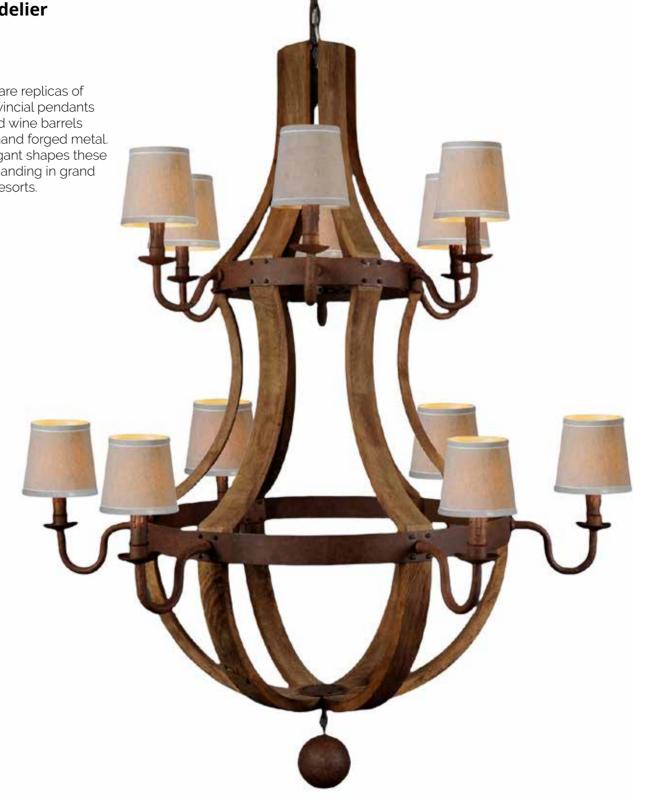

### **Barricas Chandelier**

L033-W

D107cm X H128cm

Barricas and Mateo are replicas of tradition French provincial pendants made from upcycled wine barrels and accented with hand forged metal. Rustic finish but elegant shapes these pendants are commanding in grand homes, hotels and resorts.