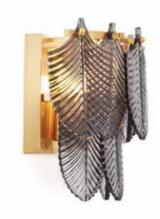

### **Fonteyn Sconce** Smoke Quartz, Lo40-G

W18cm X D17cm X H26cm

The rich smoky quartz of elegant leaves of our Fonteyn chandeliers are stunning even when unlit.