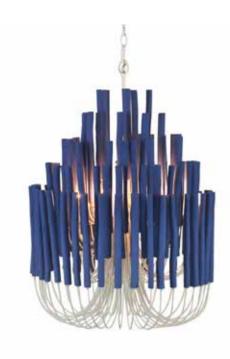

### **Wood Candlestick**

Hamptons Blue, L007-HB

D54cm X H80cm

Our collection of coloured wood candle stick designs are a limited edition run of fashion and classic colours to inspire the designer who loves a splash of colour.