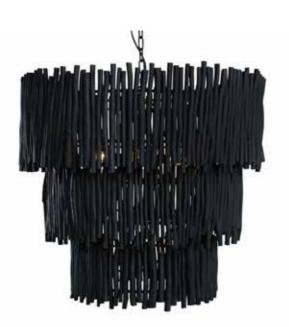

Wood Candlestick
White, Loo7-WT

D53cm X H76cm

Wood Candlestick Tiered Chandelier White, Lo35-WT

D79cm X H71cm

Wood Candlestick Tiered Chandelier

Black, L035-BK

D79cm X H71cm

Grand Woodsticks Chandelier pictured with the Caribbean Extension Dining Table and Dauphin Dining Chairs