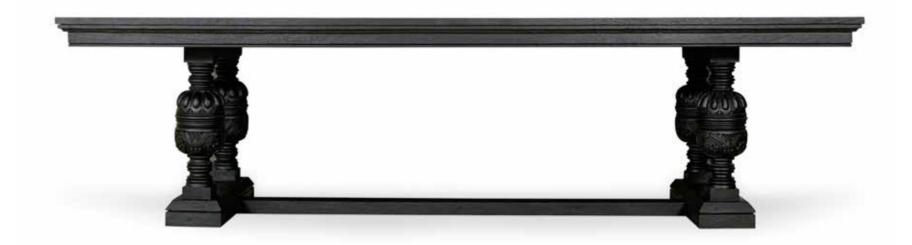

Wood Candlestick
White, Loo7-WT

D53cm X H76cm

Wood Candlestick Tiered Chandelier White, Lo35-WT

D79cm X H71cm

Wood Candlestick Tiered Chandelier

Black, L035-BK

D79cm X H71cm

Grand Woodsticks Chandelier pictured with the Caribbean Extension Dining Table and Dauphin Dining Chairs