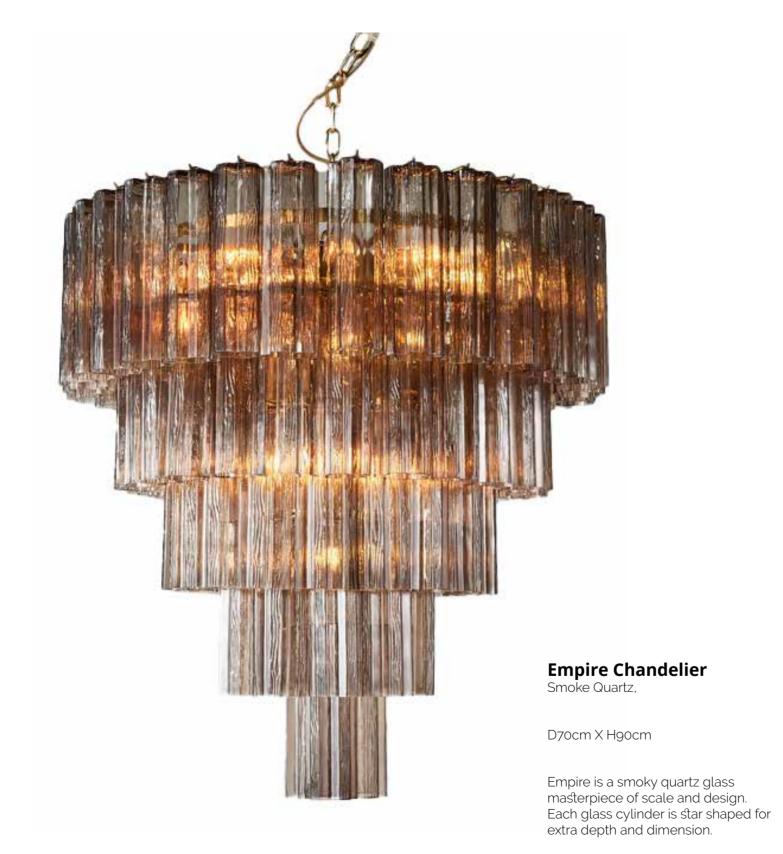

### **Fonteyn Oval Chandelier** Smoke Quartz, L039-G

W90cm X D30cm X H32cm

### **Fonteyn Sconce** Smoke Quartz, Lo40-G

W18cm X D17cm X H26cm

The rich smoky quartz of elegant leaves of our Fonteyn chandeliers are stunning even when unlit.

### **Fonteyn Chandelier** Smoke Quartz, Lo38-G

D61cm X H53cm