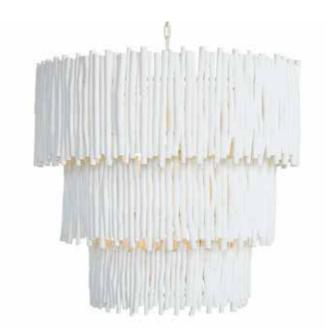

Wood Candlestick
White, Loo7-WT

D53cm X H76cm

Wood Candlestick Tiered Chandelier White, Lo35-WT

D79cm X H71cm

Wood Candlestick Tiered Chandelier

Black, L035-BK

D79cm X H71cm

Grand Woodsticks Chandelier pictured with the Caribbean Extension Dining Table and Dauphin Dining Chairs