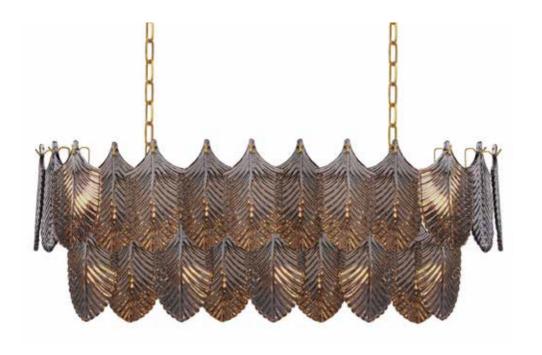

### **Fonteyn Oval Chandelier** Smoke Quartz, L039-G

W90cm X D30cm X H32cm

### **Fonteyn Chandelier** Smoke Quartz, Lo38-G

D61cm X H53cm