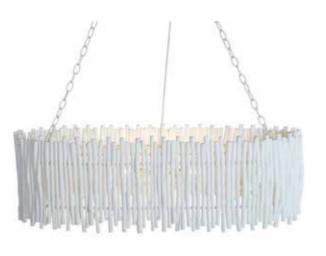

Wood Candlestick
White, Loo7-WT

D53cm X H76cm

Wood Candlestick Tiered Chandelier White, Lo35-WT

D79cm X H71cm

Wood Candlestick Tiered Chandelier

Black, L035-BK

D79cm X H71cm

Grand Woodsticks Chandelier pictured with the Caribbean Extension Dining Table and Dauphin Dining Chairs