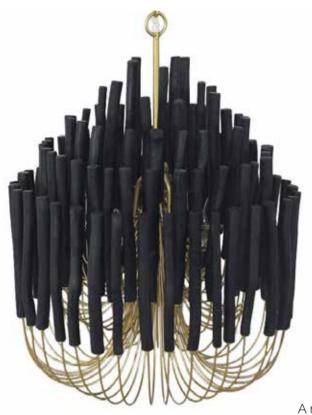

### Pearl Oval Shell Chandelier

Large, L012-SH D81cm X H83cm

Small, Lo22-SH D60cm X H70cm

The Pearl oval chandelier is handmade from ethically sourced Capiz shell and is available in 2 sizes.

An interpretation of the classical crystal draped pendants of the 1930's, the Capiz adds a touch of boho and natural glamour.