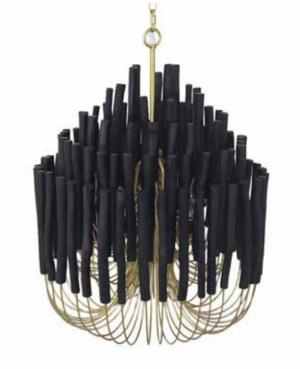

WT

W100cm X D45cm X H31cm



Wood Candlestick Large White, Lo6o-WT

D92cm X H87cm



Wood Candlestick Large Black, Lo60-BK

D92cm X H87cm

### **Wood Candlestick**

Hamptons Blue, L007-HB

D54cm X H80cm





Our collection of coloured wood candle stick designs are a limited edition run of fashion and classic colours to inspire the designer who loves a splash of colour.



Wood Candlesticks Chandelier pictured with the Montego Tallboy

### **Wood Candlestick**

Tiffany Blue, L007-TB

D54cm X H80cm



PANTONE 1837C





Cotton Candy, L007-P

D54cm X H80cm

PANTONE 230C





### Wood Candlestick Black Gold, L007-BK/GD

D54cm X H80cm

A new glamorous take on the Candle Stick design with an elegant gold frame. This pendant is right at home contemporary and classical homes.



D54cm X H80cm







Wood Candlestick Chandelier pictured with Castaway 2 Door Cabinet

22



**Selene Medium Round** Chandelier L049-S

D46cm x H64-149cm (adjustable rod)



**Selene Small Round** Chandelier

L044-S

D36cm x H55-140cm (adjustable rod)

Selene is made from Moroccan selenite crystal which gives it a beautiful natural glow. Selenite is said to have ancient healing & calming qualities.

The "aged" affect on the metal adds an old-world touch and is rust proofed for long life and durability.



#### Selene **Wall Sconce** L046-S

W36cm x D17cm x H29cm



**Selene Large Round** Chandelier L045-S

D70cm x H76-162cm (adjustable rod)



Satine is a delicate heart shaped chandelier made up of dozens of clear glass bipyramids hanging from a brass plated frame.





Satine Chandelier pictured with the