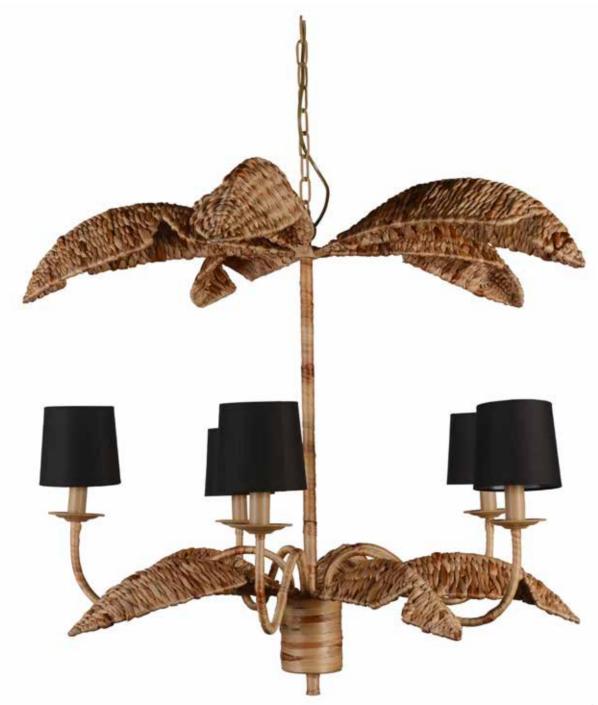

### **Monterey Chandelier**

L050-R

D60cm X H83cm

Handmade from natural rattan, our Monterey takes us back to times of the British East India company.