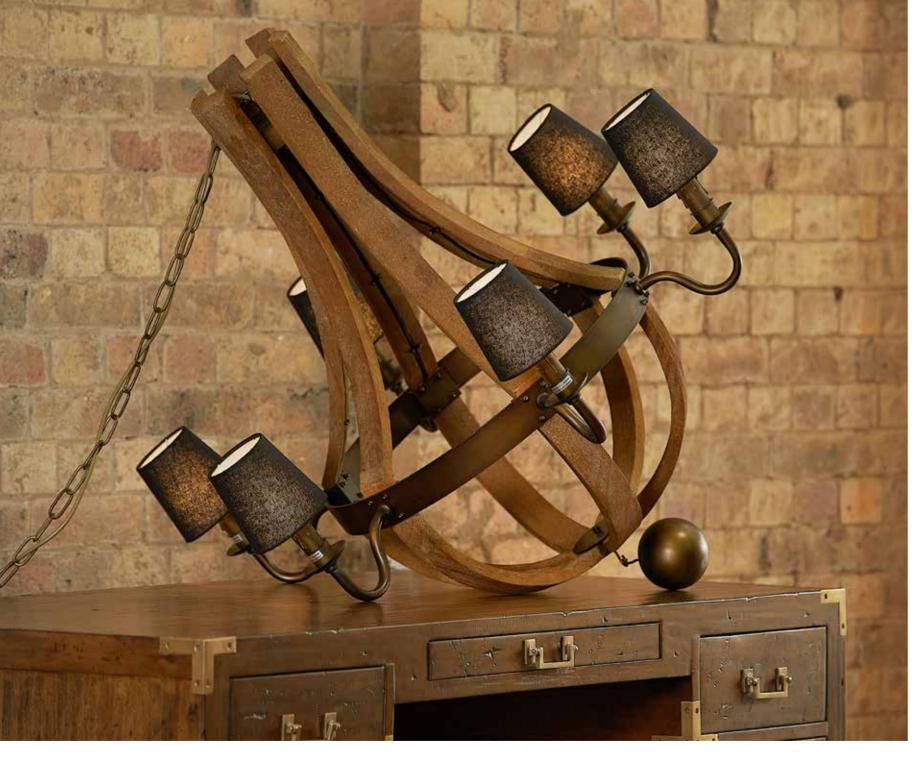

### **Barricas Chandelier**

L033-W

D107cm X H128cm

Barricas and Mateo are replicas of tradition French provincial pendants made from upcycled wine barrels and accented with hand forged metal. Rustic finish but elegant shapes these pendants are commanding in grand homes, hotels and resorts.