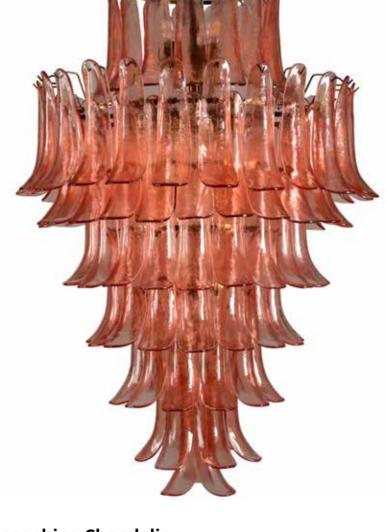

# Josephine Chandelier Rose, L056-GL-R

Large

D90cm X H130cm

# Josephine Chandelier Rose, L057-GL-R

Medium

D75cm X H66cm

34 35