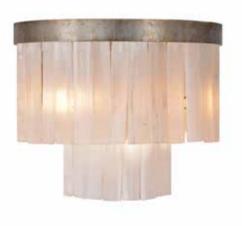

### Pearl Oval Shell Chandelier

Large, L012-SH D81cm X H83cm

Small, Lo22-SH D60cm X H70cm

The Pearl oval chandelier is handmade from ethically sourced Capiz shell and is available in 2 sizes.

An interpretation of the classical crystal draped pendants of the 1930's, the Capiz adds a touch of boho and natural glamour.