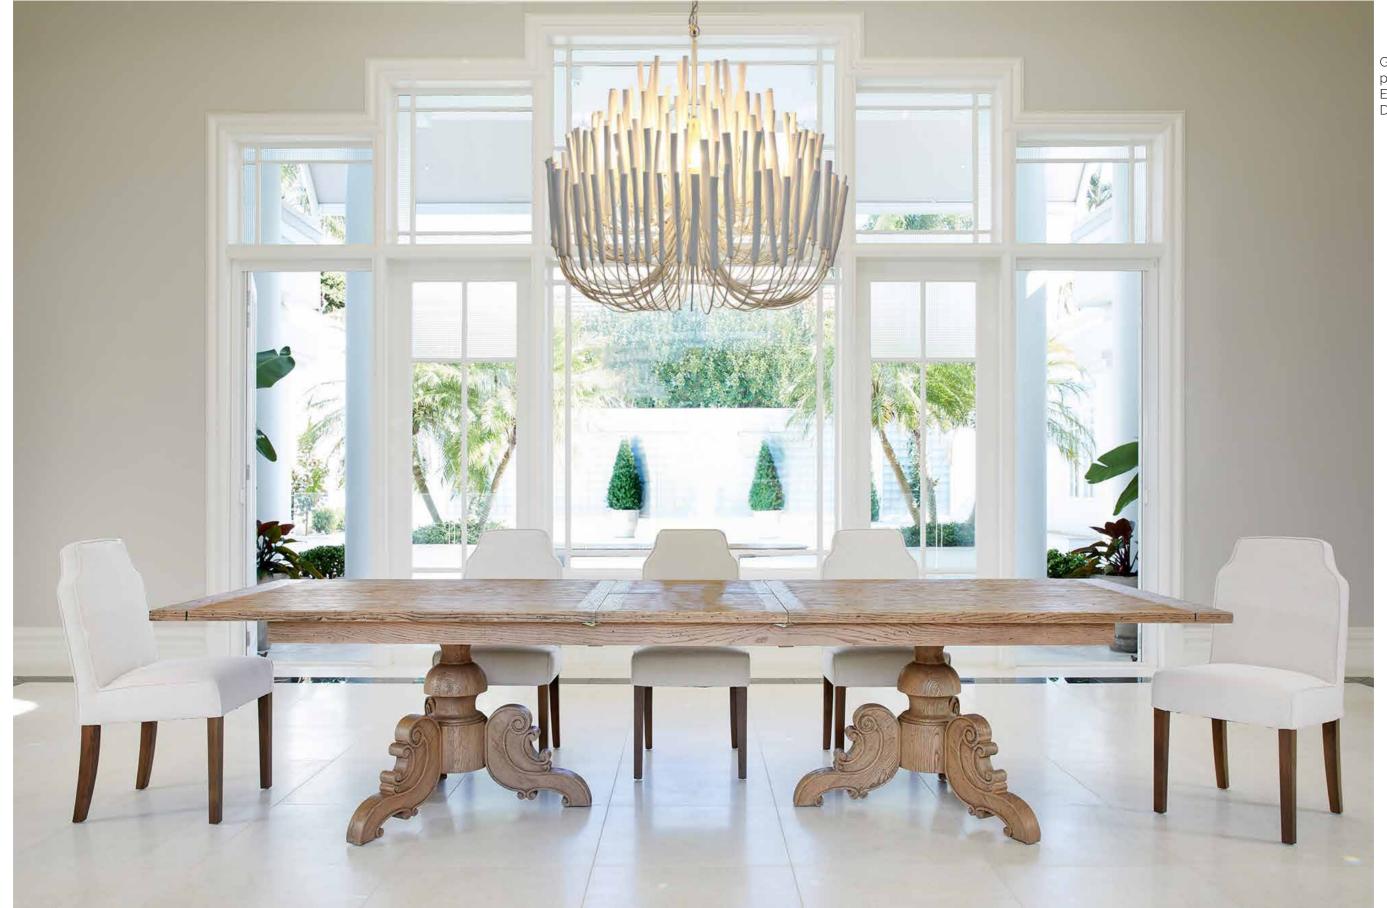

Wood Candlestick
White, Loo7-WT

D53cm X H76cm

Wood Candlestick Tiered Chandelier White, Lo35-WT

D79cm X H71cm

Wood Candlestick Tiered Chandelier

Black, L035-BK

D79cm X H71cm

Grand Woodsticks Chandelier pictured with the Caribbean Extension Dining Table and Dauphin Dining Chairs