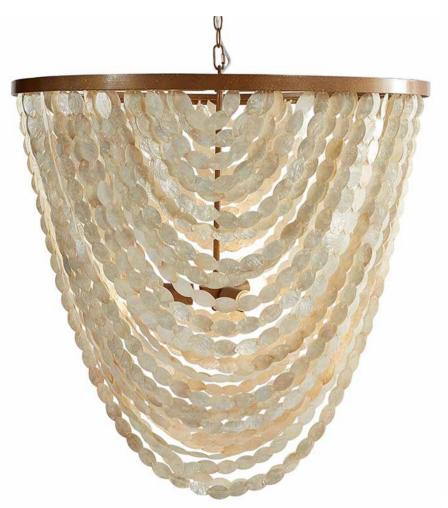

### Pearl Oval Shell Chandelier

Large, L012-SH D81cm X H83cm

Small, Lo22-SH D60cm X H70cm

The Pearl oval chandelier is handmade from ethically sourced Capiz shell and is available in 2 sizes.

An interpretation of the classical crystal draped pendants of the 1930's, the Capiz adds a touch of boho and natural glamour.