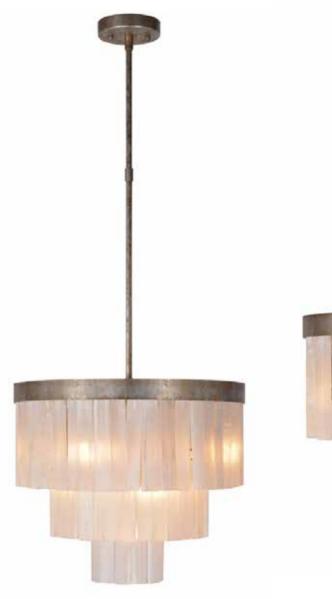

### **Fonteyn Oval Chandelier** Smoke Quartz, L039-G

W90cm X D30cm X H32cm

### **Fonteyn Chandelier** Smoke Quartz, Lo38-G

D61cm X H53cm