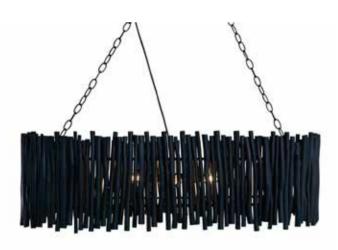

**Wood Candlestick** Black, Loo7-BK

D53cm X H76cm

Our Wood Stick collection is constructed by hand from collected driftwood from the beaches of Cebu, in the Philippines.

All timbers are collected under license by the local authorities with the proceeds from these fees contributing to ocean preservation.