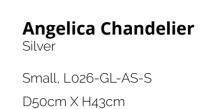

### **Angelica Chandelier**

Brass

Small, Lo26-GL-AB-S D50cm X H43cm

Large, L048-GL-AB-L D70cm X H54cm

Angelica is available in 2 sizes and with either gold or silver frames. These sandblasted leaves are made in the classic Italian deco style.