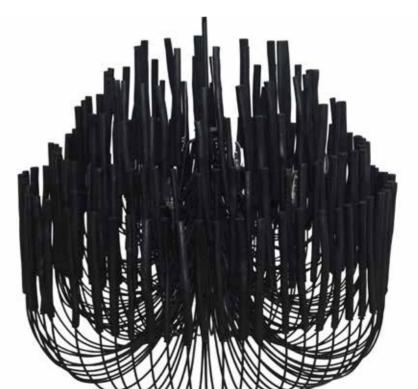

**Wood Candlestick Round** Black, Lo23-BK

D79cm X H31cm

**Wood Candlestick Oval** Black, Lo36-BK

W100cm X D45cm X H31cm

**Wood Candlestick Round** 

White, L023-WT D79cm X H31cm

**Wood Candlestick Oval** White, Lo36-WT