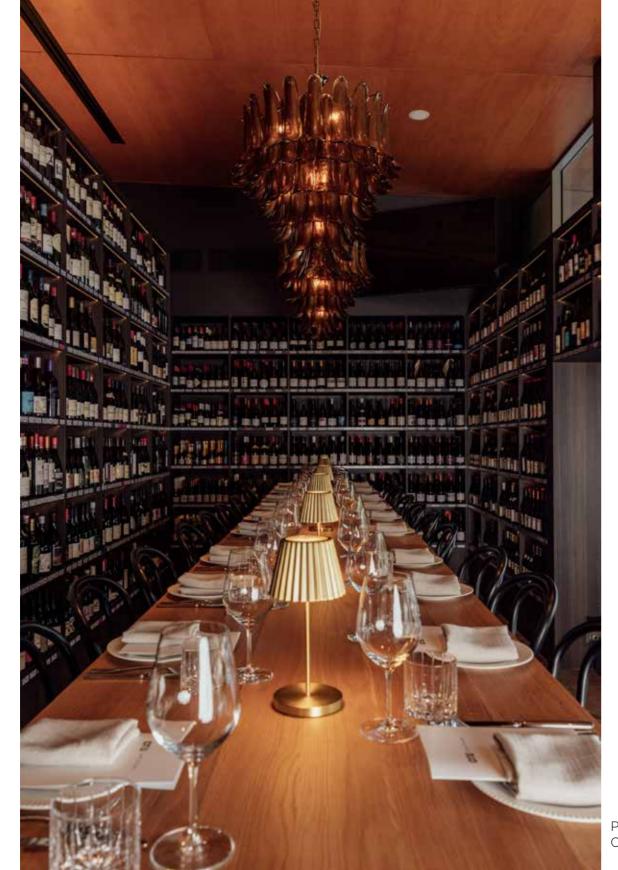

Satine Chandelier pictured with the Britannica Round Dining Table

Satine Chandelier Lo<sub>54</sub>-GL

D68cm X H103cm