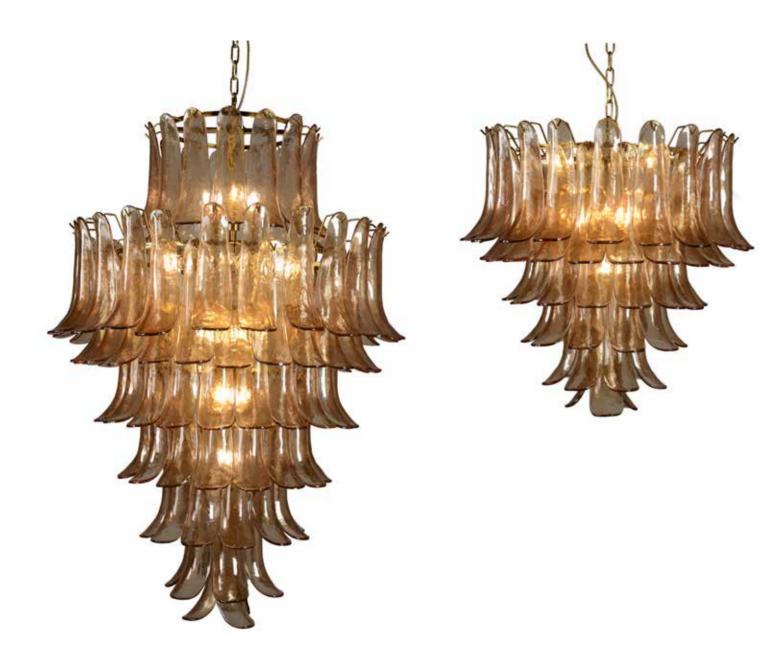

### Josephine Chandelier White, Lo56-GL-W

Large

Dgocm X H130cm

Josephine is love letter to Italian mid-century design, delicate and classical in form but commanding in scale. Available in 3 sizes and four colours.

### Josephine Chandelier White, Lo57-GL-W

Medium

D75cm X H66cm

Jospehine Chandelier pictured with the Establishment Dining Table

Large

D90cm X H130cm

Josephine Chandelier Olive, Lo57-GL-O

Medium