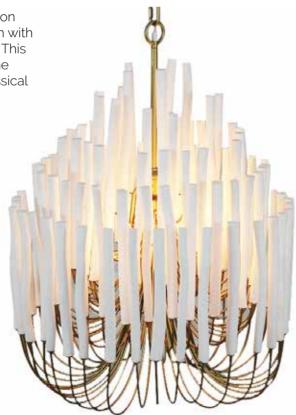

### Pearl Oval Shell Chandelier

Large, L012-SH D81cm X H83cm

Small, Lo22-SH D60cm X H70cm

The Pearl oval chandelier is handmade from ethically sourced Capiz shell and is available in 2 sizes.

An interpretation of the classical crystal draped pendants of the 1930's, the Capiz adds a touch of boho and natural glamour.