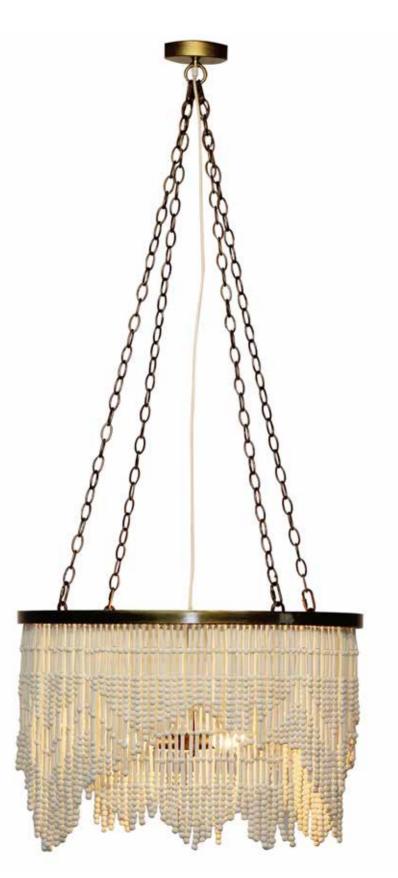

# Evita Beaded Chandelier White, Lo61-WT

Black, Lo61-BK

#### D61cm x H60cm

Evita is a goddess of crafted coco beads with a centre of 4 light candelabra style fitting.