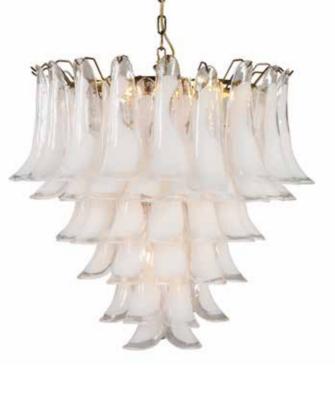

### Josephine Chandelier White, Lo56-GL-W

Large

Dgocm X H130cm

Josephine is love letter to Italian mid-century design, delicate and classical in form but commanding in scale. Available in 3 sizes and four colours.

### Josephine Chandelier White, Lo57-GL-W

Medium

D75cm X H66cm

Jospehine Chandelier pictured with the Establishment Dining Table

Large

D90cm X H130cm

Josephine Chandelier Olive, Lo57-GL-O

Medium