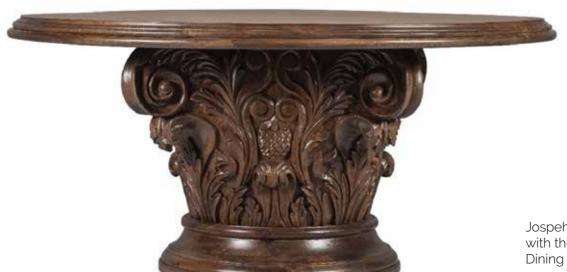

### Josephine Chandelier White, Lo57-GL-W

Medium

D75cm X H66cm

Jospehine Chandelier pictured with the Establishment Dining Table

Large

D90cm X H130cm

Josephine Chandelier Olive, Lo57-GL-O

Medium