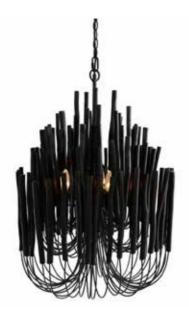

Wood Candlestick
White, Loo7-WT

D53cm X H76cm

Wood Candlestick Tiered Chandelier White, Lo35-WT

D79cm X H71cm

Wood Candlestick Tiered Chandelier

Black, L035-BK

D79cm X H71cm

Grand Woodsticks Chandelier pictured with the Caribbean Extension Dining Table and Dauphin Dining Chairs