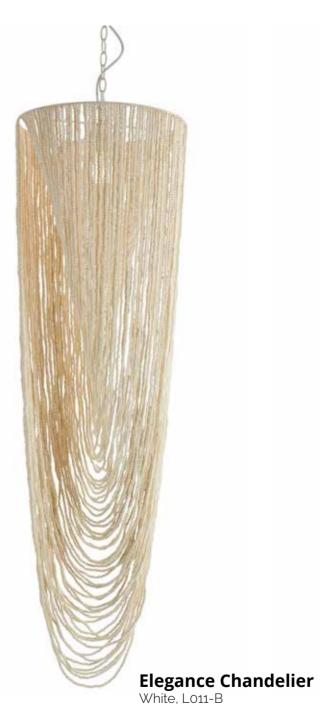

The metal finish on all Wisteria lighting is rust proofed for long life and use in coastal and resort applications.

The Elegance is summed up by its name. Long elegant drops of wood beads this pendant looks amazing grouped in an entrance or as dramatic bedside drops.

Elegance Chandelier Black, Lo11-B-BK

D41cm X H145cm

D41cm X H145cm

,