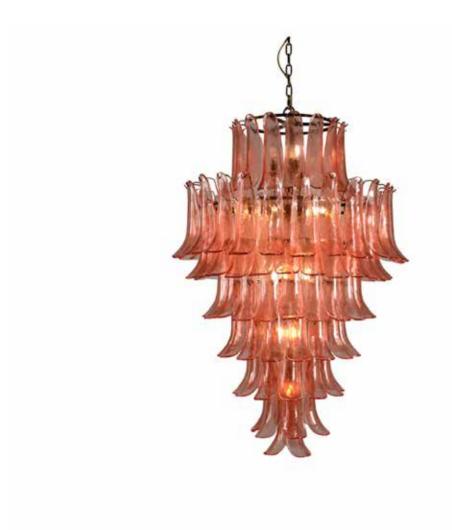

# Josephine Chandelier Rose, L056-GL-R

Large

D90cm X H130cm

# Josephine Chandelier Rose, L057-GL-R

Medium

D75cm X H66cm

34 35